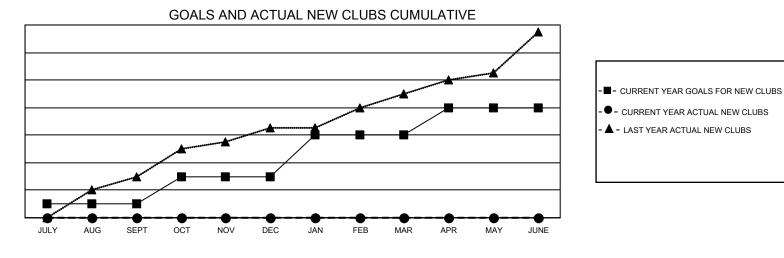

## GAT MONTHLY MEMBERSHIP PROGRESS REPORT

Multiple District 307

Results as of: 7/31/2020

LOCATION: INDONESIA

| Clubs                 |               |           |               | Members               |                           |                         |                                                    |  |  |
|-----------------------|---------------|-----------|---------------|-----------------------|---------------------------|-------------------------|----------------------------------------------------|--|--|
| RESULTS FOR 2020-2021 |               |           |               | RESULTS FOR 2020-2021 |                           |                         |                                                    |  |  |
| QUARTER               | NEW CLUB GOAL | NEW CLUBS | DROPPED CLUBS | QUARTER               | MEMBER GROWTH NET<br>GOAL | MEMBER GROWTH<br>ACTUAL | DROPPED<br>MEMBERS ACTUAL<br>(including transfers) |  |  |
| JULY/AUG/SEPT         | 2             | 0         | 3             | JULY/AUG/SEI          | РТ 45                     | 251                     | 316                                                |  |  |
| OCT/NOV/DEC           | 4             | 0         | 0             | OCT/NOV/DEC           | 2 120                     | 0                       | 0                                                  |  |  |
| JAN/FEB/MAR           | 6             | 0         | 0             | JAN/FEB/MAR           | 165                       | 0                       | 0                                                  |  |  |
| APR/MAY/JUNE          | 4             | 0         | 0             | APR/MAY/JUN           | E 110                     | 0                       | 0                                                  |  |  |