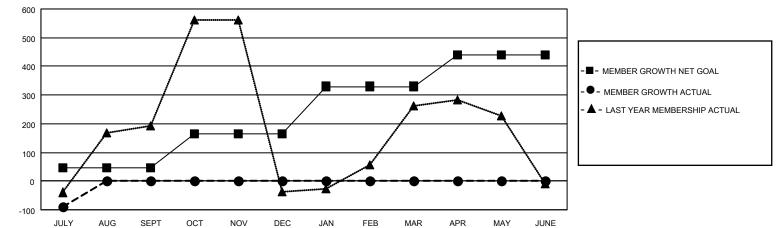

## GAT MONTHLY MEMBERSHIP PROGRESS REPORT

Multiple District 307

Results as of: 7/31/2020

LOCATION: INDONESIA

| Clubs                 |               |           |               | Members               |                           |                         |                                                    |  |  |
|-----------------------|---------------|-----------|---------------|-----------------------|---------------------------|-------------------------|----------------------------------------------------|--|--|
| RESULTS FOR 2020-2021 |               |           |               | RESULTS FOR 2020-2021 |                           |                         |                                                    |  |  |
| QUARTER               | NEW CLUB GOAL | NEW CLUBS | DROPPED CLUBS | QUARTER               | MEMBER GROWTH NET<br>GOAL | MEMBER GROWTH<br>ACTUAL | DROPPED<br>MEMBERS ACTUAL<br>(including transfers) |  |  |
| JULY/AUG/SEPT         | 2             | 0         | 3             | JULY/AUG/SEI          | РТ 45                     | 251                     | 316                                                |  |  |
| OCT/NOV/DEC           | 4             | 0         | 0             | OCT/NOV/DEC           | 2 120                     | 0                       | 0                                                  |  |  |
| JAN/FEB/MAR           | 6             | 0         | 0             | JAN/FEB/MAR           | 165                       | 0                       | 0                                                  |  |  |
| APR/MAY/JUNE          | 4             | 0         | 0             | APR/MAY/JUN           | E 110                     | 0                       | 0                                                  |  |  |